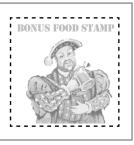

### Bonus food stamp

Many of the pubs on the trail also serve great food. Have a meal and claim a bonus stamp towards your total of ten.

Devon & Cornwall RAIL PARTNERSHIP