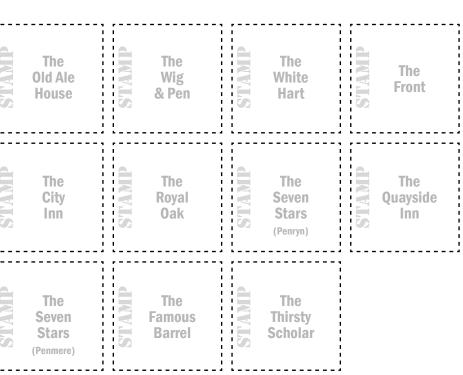

#### **Collect stamps**

Present this stamp sheet to pub staff. They will stamp the sheet with a unique stamp.

Please respect staff at busy times and choose your moment to ask.