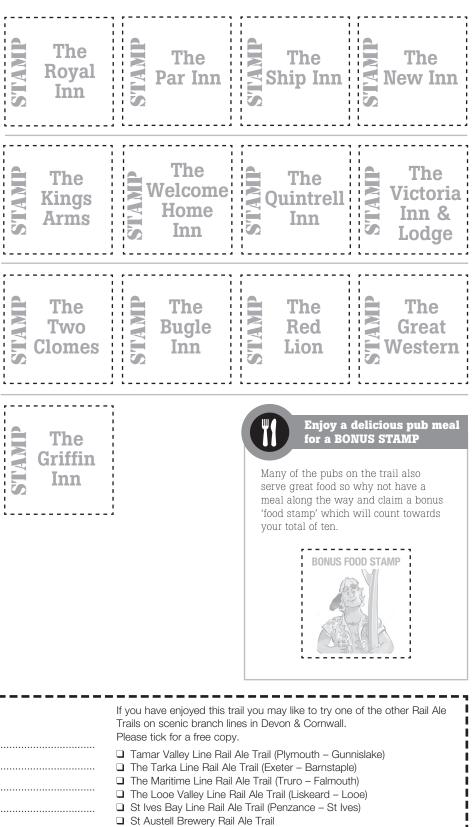

## Rules for claiming your free Rail Ale Trail tour shirt

to Newquay

C COASTLINS

Railw

Simply present your Rail Ale Trail stamping sheet and show your train ticket to a member of staff at any of the participating pubs who will stamp it with a unique Atlantic Coast Line Rail Ale Trail stamp. Please respect staff at busy times and choose your moment to ask!

**To claim your free tour shirt**, simply collect ten stamps in your booklet and send it back to us with your train tickets and your information filled out below.

Send your stamped sheet and completed claim form to: Devon & Cornwall Rail Partnership, School of Geography, University of Plymouth, Drake Circus, Plymouth. PL4 8AA.